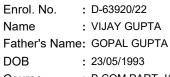

SUJANGARH, DIST. CHURU

Session

2022-2025

MUNDRA

Ampola Signature Issuing Authority

Ladnun - 341 306 (Rajasthan)
IDENTITY CARD

Enrol. No. : D-62487/22 : SAMPAT SINGH Name Father's Name: GULAB SINGH DOB : 16/07/1995