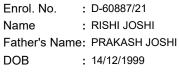

VPO- BACHHARARA, TEH. RATANGARH DIST. CHURU

Session

2022-2025

BACHHARARA

Signature Issuing Authority

Ladnun - 341 306 (Rajasthan)
IDENTITY CARD

Enrol. No. : D-60689/21

Name : NAVRATAN PRAJAPAT Father's Name: BAJRANG LAL PRAJAPAT

DOB : 15/01/2001

: B.COM PART- I(COMMER Course : WARD NO. 14, NAIYON KA Address

BASS, CHADWAS, TEH. BIDASAR, DIST. CHURU

Session

2022-2025

CHADWAS

Ampola Signature Issuing Authority

Ladnun - 341 306 (Rajasthan)
IDENTITY CARD